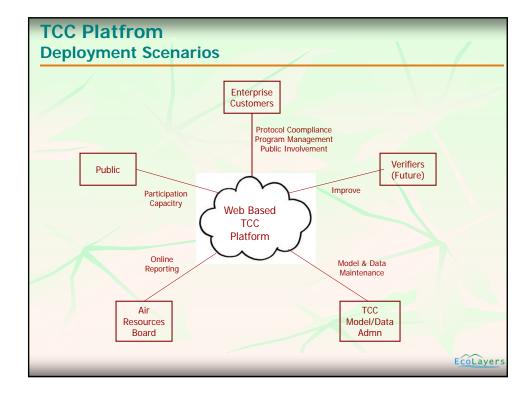

t Schedule                                                                                                                                                                                      |                     | 1-2011     | Year                   | Used           |              | Completing Report  |                     | Program1                    |
|                     |                                         | DBH Class<br>Tree Planting Schedule<br>Tree Removal Schedule<br>Vacant Site Schedule<br>Parcel<br>Trees Its Schedule<br>Parcel<br>Tree Inventory<br>List of Buildings<br>Tree Monitoring<br>EFTSRCO2EMF |                     |            |                        |                |              |                    |                     | Page 1 of 1                 |



6