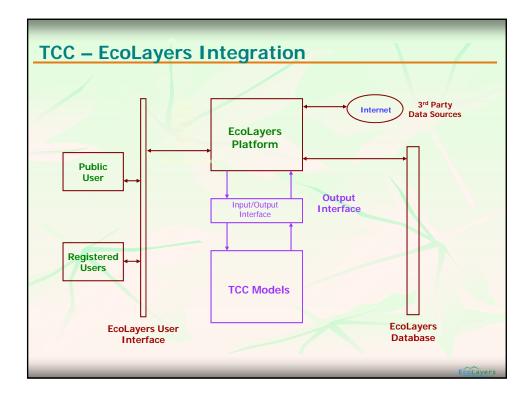

3









| Welcome             |                                         |                                                                                                                                                                                                         |                     |            |                        |                |              |                    |                     | Back   <u>View Map</u>   Lo |
|---------------------|-----------------------------------------|---------------------------------------------------------------------------------------------------------------------------------------------------------------------------------------------------------|---------------------|------------|------------------------|----------------|--------------|