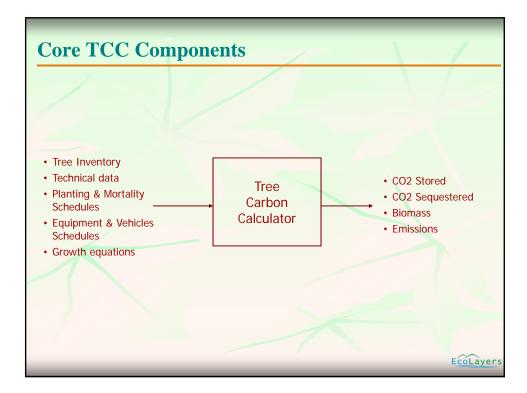

3









| Welcome             |                                         |                                                                                                                                                                                                         |                     |            |                        |                |              |                    |                     | Back   <u>View Map</u>   Lo |
|---------------------|-----------------------------------------|---------------------------------------------------------------------------------------------------------------------------------------------------------------------------------------------------------|---------------------|------------|------------------------|----------------|------