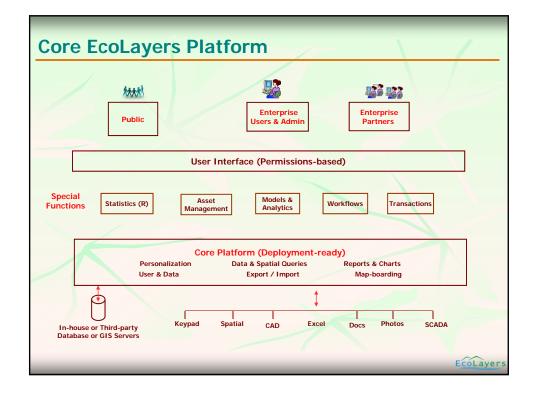

3









| Welcome             |                                         |                                                                                                                                                                                                         |                     |            |                        |                |              |                    |                     | Back   <u>View Map</u>   Lo |
|---------------------|-----------------------------------------|---------------------------------------------------------------------------------------------------------------------------------------------------------------------------------------------------------|---------------------|------------|------------------------|----------------|----------