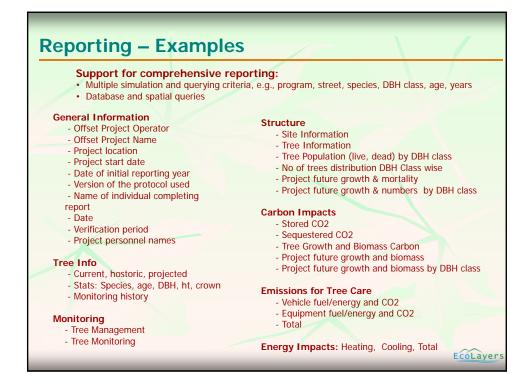

ent Schedule                                                                                                                                                                                      |                     | 1-2011     | Year                   | Used           |              | Completing Report  |                     | Program1                    |
|                     |                                         | DBH Class<br>Tree Planting Schedule<br>Tree Removal Schedule<br>Vacant Site Schedule<br>Parcel<br>Trees Its Schedule<br>Parcel<br>Tree Inventory<br>List of Buildings<br>Tree Monitoring<br>EFTSRCO2EMF |                     |            |                        |                |              |                    |                     | Page 1 of 1                 |



6