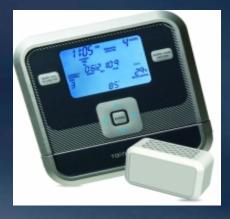

# Landscape - Controllers

Weather Based ("Smart") Res: \$80/unit Base rebate \$35/station Central Computer Base rebate \$35/station Soil Moisture Sensor System Base rebate \$35/station